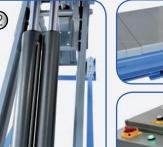

Ultra flat

optionally available:

construction

Turntable

TW 445D

4000 kg

(1) Automatic safety-lock-release system (2) High quality hydraulic cylinder (3) Cut out with 6 cover plates and optional turntable for a flexible usage from small to large wheelbase vehicles (4) Easy to use control box (5) Integrated wheel free jack (6) Teflon sliders on stainless steel runner (7) Rear sliding plates