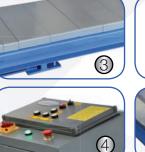

Ultra flat

optionally available:

construction

Turntable

TW 445D

4000 kg

(1) Automatic safety-lock-release system (2) High quality hydraulic cylinder (3) Cut out with 6 cover plates and optional turntable for a flexible usage from small to large wheelbase vehicles (4) Easy to use control box (5) Integrated wheel free jack (6) Teflon sliders on stainless steel runner (7) Rear sliding plates