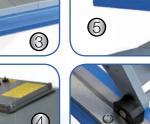

Ultra flat

optionally available:

construction

Turntable

TW 445D

4000 kg

(1) Automatic safety-lock-release system (2) High quality hydraulic cylinder (3) Cut out with 6 cover plates and optional turntable for a flexible usage from small to large wheelbase vehicles (4) Easy to use control box (5) Integrated wheel free jack (6) Teflon sliders on stainless steel runner (7) Rear sliding plates