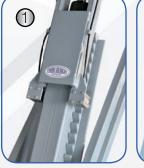

Ultra flat

optionally available:

construction

Turntable

TW 445D

4000 kg

(1) Automatic safety-lock-release system (2) High quality hydraulic cylinder (3) Cut out with 6 cover plates and optional turntable for a flexible usage from small to large wheelbase vehicles (4) Easy to use control box (5) Integrated wheel free jack (6) Teflon sliders on stainless steel runner (7) Rear sliding plates