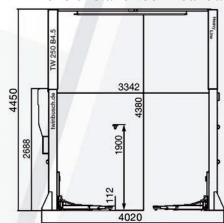

With a height of 4450 mm, you can lift vehicles such as Fiat Ducato or a Mercedes sprinter e.g.

| Technical Data: TW 250 B4.5      |                 |
|----------------------------------|-----------------|
| Lifting capacity                 | 5000 kg         |
| Lifting height max.              | 1900 mm/Ad 2080 |
| Lowest lifting point             | 112 mm          |
| Lifting, lowering time (approx.) | 45/30 sec.      |
| Power supply                     | 400 V / 3 Phase |
| Motor power                      | 2,2 kW          |
| Fusing                           | 16 A / type C   |
| Weight (approx.)                 | 1070 kg         |
|                                  |                 |