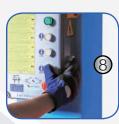

#### Details

- (1) E-Motor / NEW: Motor-Cover included
- (2) Control unit with automatic release of the safety latch
- (3) Automatic arm locking system
- (4) Column chain gaurd/ Door protectors
- (5) 3-stage telescopic lifting arm
- (6) Bracket for extension adapter
- (7) 2-stage adjustable lifting pads / Transporter adapters
- (8) NEW: Anti-Lift-Up-Button
- (9) NEW: 230 V socket