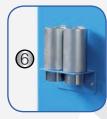

#### Included:

Practical storage bracket for two extension adapters (2 pcs.)

optionally available:

Please see our optional special adapter on page 31!

Air-Kit (TW 236PE-AIR)