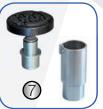

#### Details

- (1) E-Motor / NEW: Motor-Cover included
- (2) Control unit with automatic release of the safety latch
- (3) Automatic arm locking system
- (4) Column chain gaurd/ Door protectors
- (5) 3-stage telescopic lifting arm
- (6) Bracket for extension adapter
- (7) 2-stage adjustable lifting pads / Transporter adapters
- (8) NEW: Anti-Lift-Up-Button
- (9) NEW: 230 V socket