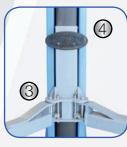

#### Details

- (1) E-Motor / NEW: Motor-Cover included
- (2) Control unit with automatic release of the safety latch
- (3) Automatic arm locking system
- (4) Column chain gaurd/ Door protectors
- (5) 3-stage telescopic lifting arm
- (6) Bracket for extension adapter
- (7) 2-stage adjustable lifting pads / Transporter adapters
- (8) NEW: Anti-Lift-Up-Button
- (9) NEW: 230 V socket