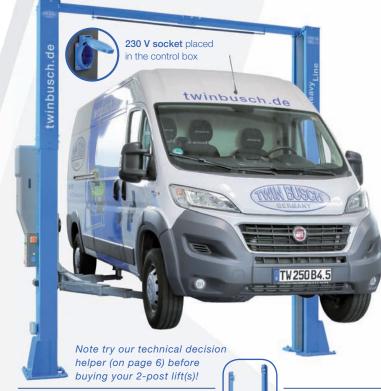

# **Heavy-Line Lift**

## clear floor | Item No.: TW 250 B4.5

### Description

This professional lift has a lifting capacity of 5.0 t and 3-stage telescopic lifting arms enabling you to lift anything from a small car to a transporter or a camper with a long wheelbase.

With a height of 4450 mm, you can lift vehicles such as Fiat Ducato or a Mercedes sprinter e.g.

#### Features

- 1A Quality built with CE-Certificate
- Manufactured in accordance to ISO 9001
- Column chain gaurd
- Automatic safety-lock-relase system
- Automatic arm-locking system
- Two hydraulic cylinders provide powerful lifting and lowering
- Steel cable synchronization
- · Special rolled section columns
- 3-stage telescopic lifting arms
- NEW: Anti-Lift-Up-Button, allows you to lower the lift without it having to rise before sinking a 230 V socket placed in the control box.
- NEW: Motor-Cover included Stylish design, dust protection and noise reduction
- Optional air connection (Air-Kit) available