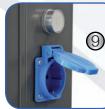

#### Details

- (1) E-Motor / NEW: Motor-Cover included
- (2) Control unit with automatic release of the safety latch
- (3) Automatic arm locking system
- (4) Column chain gaurd/ Door protectors
- (5) 3-stage telescopic lifting arm
- (6) Bracket for extension adapter
- (7) 2-stage adjustable lifting pads / Transporter adapters
- (8) NEW: Anti-Lift-Up-Button
- (9) NEW: 230 V socket