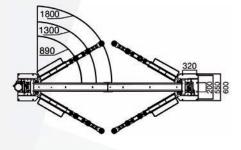

#### Details

- (1) E-Motor / NEW: Motor-Cover included
- (2) Control unit with automatic release of the safety latch
- (3) Automatic arm locking system
- (4) Column chain gaurd/ Door protectors
- (5) 3-stage telescopic lifting arm
- (6) Bracket for extension adapter
- (7) 2-stage adjustable lifting pads / Transporter adapters
- (8) NEW: Anti-Lift-Up-Button
- (9) NEW: 230 V socket

| Technical Data: TW 250 B4.5      |                 |
|----------------------------------|-----------------|
| Lifting capacity                 | 5000 kg         |
| Lifting height max.              | 1900 mm/Ad 2080 |
| Lowest lifting point             | 112 mm          |
| Lifting, lowering time (approx.) | 45/30 sec.      |
| Power supply                     | 400 V / 3 Phase |
| Motor power                      | 2,2 kW          |
| Fusing                           | 16 A / type C   |
| Weight (approx.)                 | 1070 kg         |
|                                  |                 |