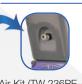

#### Included:

Practical storage bracket for two extension adapters (2 pcs.)

optionally available:

Please see our optional special adapter on page 31!

Air-Kit (TW 236PE-AIR)