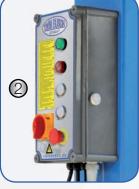

Product video

Details

(1) Wide drive on ramps / Long platforms, ideal for transporters and long wheelbase vehicles (2) Easy to use control box (3) Powerful electric motor (4) Foot Protektor (5) Removable plates for optional turntable (6) Sliding plates (rear) included (7) Manual release