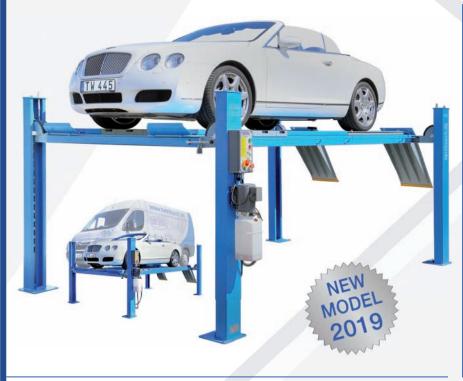

# 4-Post-lift Item No.: TW 445

## -Description

Electro-hydraulic four-post lift.

With rear sliding plates and front recesses for optional turntables. This lift is ideal for wheel alignment and all other service work. Jacking beam also optionally available.

#### Features

- 1A Quality built with CE-Certificate
- Manufactured in accordance to ISO 9001
- Lift capacity 4500 kg
- CE-Certificate
- IP 54 24V control box
- 24 V limit switch
- Hydraulic overflow valve
- · Roll off protection
- · Safety lock for entire lifting height
- · Cable break safety device
- · Sliding plates
- Foot protection
- Acoustic warning signal

# Delivery contents

- · Lift incl. Power unit
- Heavy duty anchor bolts (16 pcs.)
- Examination book and CE-Certificate
- Optional: Turntables
- Optional: Jacking beam (2 t / Pneumatic)
- Product video online | Assembly video