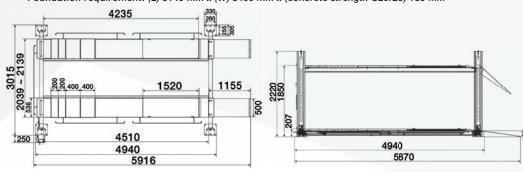

### Dimensions and technical data

Minimal wheel base for the alignment: 1600 mm

Maximum wheel base for the alignment: 3700 mm | Maximum wheel base for the lift: 4320 mm Total length of the lift (including ramps): 5867 mm

Foundation requirement: (L) 5140 mm x (W) 3400 mm x (concrete strength C20/25) 150 mm

|   | Technical Data:        | ΓW 445          |
|---|------------------------|-----------------|
|   | Lifting capacity       | 4500 kg         |
|   | Lifting height max.    | 1850 mm         |
|   | Runway length          | 4510 mm         |
|   | Runway width           | 536 mm          |
|   | Drive on height        | 126 mm          |
|   | Lifting time (approx.) | 50 sec.         |
|   | Power supply           | 400 V / 3 Phase |
|   | Motor power            | 2,2 kW          |
| ì | Fusing                 | 16 A / type C   |
|   | Weight (approx.)       | 1400 kg         |
|   |                        |                 |