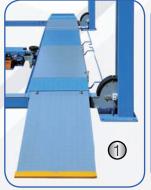

Product video

Details

(1) Wide drive on ramps / Long platforms, ideal for transporters and long wheelbase vehicles (2) Easy to use control box (3) Powerful electric motor (4) Foot Protektor (5) Removable plates for optional turntable (6) Sliding plates (rear) included (7) Manual release