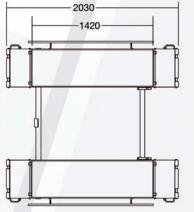

## Dimensions and technical data

| Technical Data: TW S3-10 E          |                  |
|-------------------------------------|------------------|
| Lifting capacity                    | 3000 kg          |
| Lifting height max.                 | 1000 mm + Rubber |
| Drive on height                     | 110 mm           |
| Lifting, lowering<br>time (approx.) | 20/20 sec.       |
| Power supply                        | 400 V or 230 V*  |
| Motor power                         | 2,2 kW           |
| Fusing                              | 16 A / type C    |
| Weight (approx.)                    | 500 kg           |