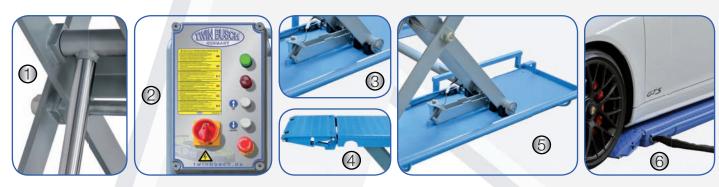

available

(1) High quality hydraulic cylinder (2) Easy to use control box (3) Automatic safety- lock-release (4) Lockable drive on ramp extensions for longer vehicles (5) Reinforced baseplate (6) Low drive over height of only 110 mm