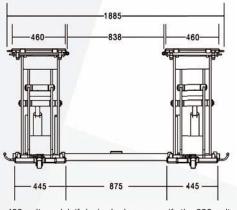

## Dimensions and technical data

| Technical Data: TW S3-10 E          |                  |
|-------------------------------------|------------------|
| Lifting capacity                    | 3000 kg          |
| Lifting height max.                 | 1000 mm + Rubber |
| Drive on height                     | 110 mm           |
| Lifting, lowering<br>time (approx.) | 20/20 sec.       |
| Power supply                        | 400 V or 230 V*  |
| Motor power                         | 2,2 kW           |
| Fusing                              | 16 A / type C    |
| Weight (approx.)                    | 500 kg           |