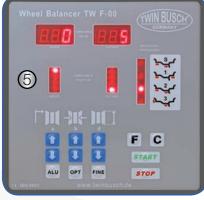

### Details

(1) Side holder for centering cones and gauge (2) Integrated distance measurement (3) Quick release nut Ø = 40 mm (4) 15 storage compartments (5) Digital Display (The new, compartment design ensures maximum user comfort and optimal ergonomics)