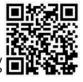

### Details

(1) Side holder for centering cones and gauge (2) Integrated distance measurement (3) Quick release nut Ø = 40 mm (4) 15 storage compartments (5) Digital Display (The new, compartment design ensures maximum user comfort and optimal ergonomics)