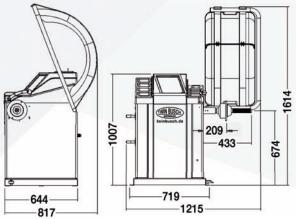

# Dimensions | Technical Data | Accessories

Extensive accessories

| Technical Data: TW F-00 |  |
|-------------------------|--|
| 1,5" - 20"              |  |
| 10" - 24"               |  |
| 65 kg                   |  |
| 40-135 mm               |  |
| +/- 1 g                 |  |
| 4-7 sec.                |  |
| 230 V~                  |  |
| < 70 dB                 |  |
| 122 kg                  |  |
|                         |  |