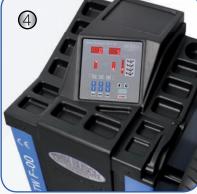

### Details

(1) Side holder for centering cones and gauge (2) Integrated distance measurement (3) Quick release nut Ø = 40 mm (4) 15 storage compartments (5) Digital Display (The new, compartment design ensures maximum user comfort and optimal ergonomics)