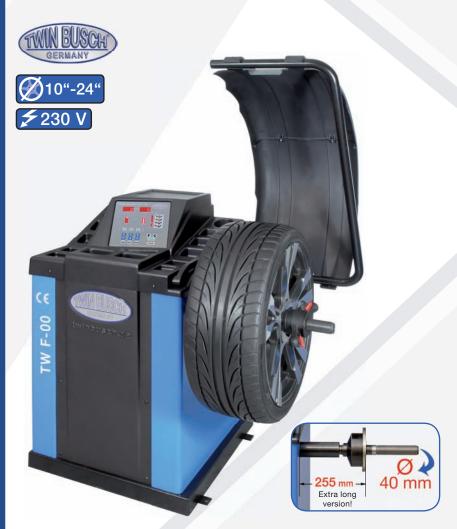

### Details

(1) Side holder for centering cones and gauge (2) Integrated distance measurement (3) Quick release nut Ø = 40 mm (4) 15 storage compartments (5) Digital Display (The new, compartment design ensures maximum user comfort and optimal ergonomics)