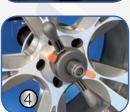

## Details

Extra long

40 mn

(1) 15 storage compartments (2) Accurate targeted mounting of all the weights using the electronic caliper arm (3) Integrated distance measurement (4) Quick release nut Ø = 40 mm (5) Digital Display (The new, compartment design ensures maximum user comfort and optimal ergonomics)