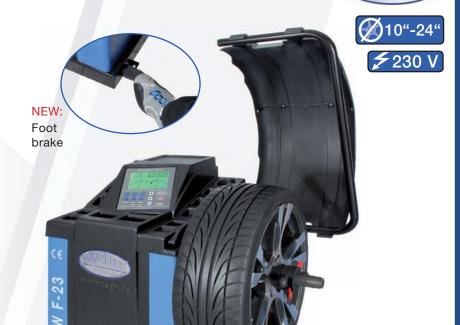

## Details

Extra long

40 mn

(1) 15 storage compartments (2) Accurate targeted mounting of all the weights using the electronic caliper arm (3) Integrated distance measurement (4) Quick release nut Ø = 40 mm (5) Digital Display (The new, compartment design ensures maximum user comfort and optimal ergonomics)