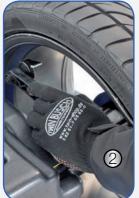

## Details

Extra long

40 mn

(1) 15 storage compartments (2) Accurate targeted mounting of all the weights using the electronic caliper arm (3) Integrated distance measurement (4) Quick release nut Ø = 40 mm (5) Digital Display (The new, compartment design ensures maximum user comfort and optimal ergonomics)