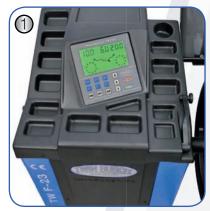

## Details

Extra long

40 mn

(1) 15 storage compartments (2) Accurate targeted mounting of all the weights using the electronic caliper arm (3) Integrated distance measurement (4) Quick release nut Ø = 40 mm (5) Digital Display (The new, compartment design ensures maximum user comfort and optimal ergonomics)