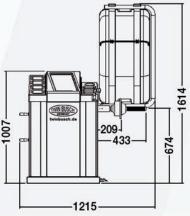

## Dimensions | Technical Data | Accessories

| Technical Data: TW F-23  |            |
|--------------------------|------------|
| Wheel width              | 1,5" - 20" |
| Wheel diameter           | 10" - 24"  |
| Wheel weight max.        | 65 kg      |
| Wheel center hole        | 40-135 mm  |
| Measuring tolerance      | +/- 1 g    |
| Measuring time (approx.) | 4-7 sec.   |
| Power supply             | 230 V~     |
| Noise level              | < 70 dB    |
| Weight (approx.)         | 123 kg     |