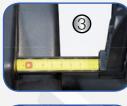

# Wheel balancer

Item No.: TW F-23

#### - Description

Automatic tyre balancing machine.

TOP professional quality at an affordable price.

Equipped with electric. Automatic probe arm for measuring rim distance and rim diameter. Automatic recognition of the balancing programs (Normal and Alu-S). Large digital 7.5 inch display.

#### - Features

- 1A Quality built with CE-Certificate
- Manufactured in accordance to ISO 9001
- Top design and robust technology
- Digital display 7.5 inches | Foot brake
- Automatic measurement with wheel breaking
- Static and dynamic balancing
- Several available programs Normal
  / Static / Alu1, Alu2, Alu3, Alu-S / Motorcycle etc.
- Integrated calibration and self-diagnostic program
- Optional: Motorcycle adapter, diverse vehicle adapter