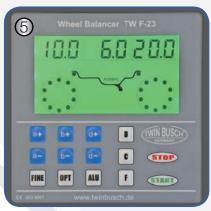

## Details

Extra long

40 mn

(1) 15 storage compartments (2) Accurate targeted mounting of all the weights using the electronic caliper arm (3) Integrated distance measurement (4) Quick release nut Ø = 40 mm (5) Digital Display (The new, compartment design ensures maximum user comfort and optimal ergonomics)