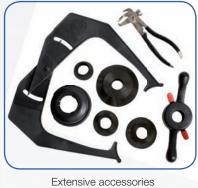

### Delivery contents

- Wheel balancer TW F-23
- Centering cones (4 pcs.) gauge, weight pliers
- Quick release nut, Pressure cup, Rubber lip
- Calibration weight
- English instruction manual | CE-Certificate
- Product video online | Assembly video