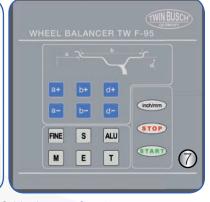

Please consult our technical decision-maker (on page 52) before purchasing your wheel balancer (s)!

Extra long version!

40 mm

NEW:

Foot brake

(1) Precise placement of hidden weights using the electronic arm (2) Laser positioning system (3) Quick release nut Ø = 40 mm (4) Electronic measuring arm (5) LED light (6) Large TFT-Colour monitor (7) Quick and easy input by keypad