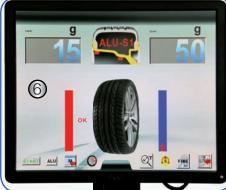

Please consult our technical decision-maker (on page 52) before purchasing your wheel balancer (s)!

Extra long version!

40 mm

NEW:

Foot brake

(1) Precise placement of hidden weights using the electronic arm (2) Laser positioning system (3) Quick release nut Ø = 40 mm (4) Electronic measuring arm (5) LED light (6) Large TFT-Colour monitor (7) Quick and easy input by keypad