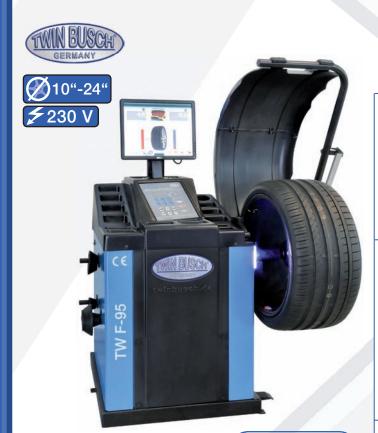

# Wheel balancer

Item No.: TW F-95

### Description

Automatic wheel balancer for professional use with laser positioning system and LED light. Equipped with TFT color monitor and 2 electro. Sensor arms for rim width and diameter measurement as well as an auto. program detection(Normal and Alu-S) New: The TW F-95 has a laser positionings ystem for precise positioning of adhesive weights at 6 o'clock position (also possible at 12 o'clock position without laser). LED light for better visibility. The TW F-95 has a 40 mm shaft and an extended wheel mount for wide rims, e.g. Porsche, SUV, etc. In addition, the machine is fitted with a foot brake for fixing the shaft during balancing. Help functions are displayed on the monitor. Measuring arm with optical / acoustic operator guidance.

#### **Features**

- 1A Quality built with CE-Certificate
- Manufactured in accordance to ISO 9001
- Laser positioning system at 6 o'clock position | LED light for better visibility
- Splitting programme enables the precise placement of hidden weights, behind the spokes | Measureing arm for accurate rim data
- Foot brake to fix the shaft when working | Static and dynamic balancing
- Large TFT-Colour monitor | 40 mm shaft for precise balancing
- 255 mm long shaft for wide wheels | Electronic sensor arm
- Automatic measurement and wheel brake
- Several available programs Normal / Static / Alu1, Alu2, Alu3 Motorcycle etc.
- Integrated calibration and self-diagnostic program
- Menu Languages: German, English, Spanish, French, Portugese, Dutch, Italian, Swedish, Hungarian and Polish
- Optional: Motorcycle adapter, adapter for vehicles without a center hole