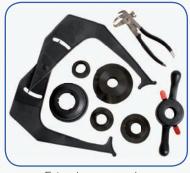

#### Delivery contents

- Wheel balancer TW F-95 | Centering cones (4 pcs.), gauge and weight calipers | Quick-release nut, Pressure cup, Rubber lip
- Calibration weight | English instruction manual and CE-Certificate
- Product video online | Assembly video