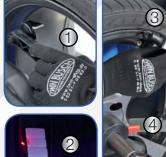

Please consult our technical decision-maker (on page 52) before purchasing your wheel balancer (s)!

Extra long version!

40 mm

NEW:

Foot brake

(1) Precise placement of hidden weights using the electronic arm (2) Laser positioning system (3) Quick release nut Ø = 40 mm (4) Electronic measuring arm (5) LED light (6) Large TFT-Colour monitor (7) Quick and easy input by keypad