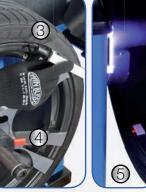

Please consult our technical decision-maker (on page 52) before purchasing your wheel balancer (s)!

Extra long version!

40 mm

NEW:

Foot brake

(1) Precise placement of hidden weights using the electronic arm (2) Laser positioning system (3) Quick release nut Ø = 40 mm (4) Electronic measuring arm (5) LED light (6) Large TFT-Colour monitor (7) Quick and easy input by keypad