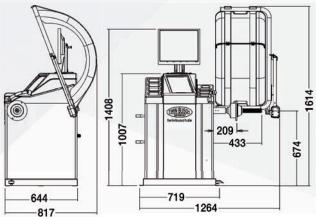

## Dimensions | Technical Data | Accessories

Extensive accessories

| Technical Data: TW F-95 |  |
|-------------------------|--|
| 1,5" - 20"              |  |
| 10" - 24"               |  |
| 65 kg                   |  |
| 40-135 mm               |  |
| +/- 1 g                 |  |
| 4-7 sec.                |  |
| 230 V~                  |  |
| < 70 dB                 |  |
| 130 kg                  |  |
|                         |  |