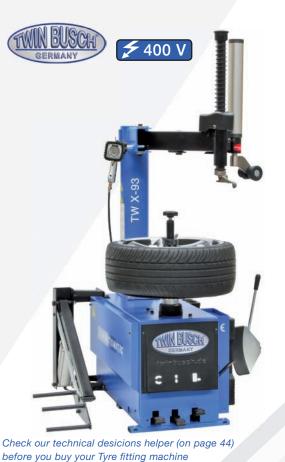

### Description

Top tyre changer with a new type of clamping system, optimal for sensitive aluminium rims. The wheel is mounted on a spindle using a centering cone (incl. 4 pcs.) and a quick-locking clamp In connection with a bayonet lock.

Tyre changer

Item No.: TW X-93

#### **Features**

- 1A Quality built with CE-Certificate
- · Manufactured in accordance to ISO 9001
- Self centering wheel mounting system
- Mounting shaft with quick release system
- 1 Help-arm for professional use
- Wheel lifter
- Mounting head can be moved to the side
- Pneumatic mounting head adjustment
- Large clamping range for cars and vans
- High quality stainless steel components in the inner part
- Precise control block with STOP function
- Powerful bead breaker (2500 kg)
- Powerful electrical motor

tvre balancers)

(1) Help-arm for professional use (2) Mounting head (3) Comfortable and clear tire inflator (4) Self centering wheel mounting system (5) Wheel lifter