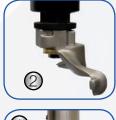

tvre balancers)

(1) Help-arm for professional use (2) Mounting head (3) Comfortable and clear tire inflator (4) Self centering wheel mounting system (5) Wheel lifter