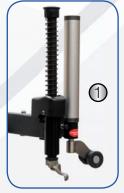

tvre balancers)

(1) Help-arm for professional use (2) Mounting head (3) Comfortable and clear tire inflator (4) Self centering wheel mounting system (5) Wheel lifter