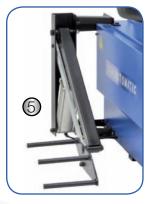

Product

Assembly video

**Details** 

optionally available: Roll board (can be used on

all of our tyre changers)

X-93AD

Hole adapter (can also be used

on all of our

tvre balancers)

(1) Help-arm for professional use (2) Mounting head (3) Comfortable and clear tire inflator (4) Self centering wheel mounting system (5) Wheel lifter