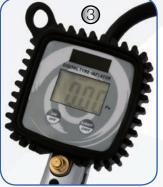

tvre balancers)

(1) Help-arm for professional use (2) Mounting head (3) Comfortable and clear tire inflator (4) Self centering wheel mounting system (5) Wheel lifter