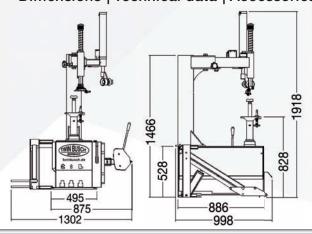

## Dimensions | Technical data | Accessories

Extensive accessories

| Technical Data: TW X-93 |               |
|-------------------------|---------------|
| Wheel diameter (max.)   | 45" (1143 mm) |
| Wheel width (max.)      | 16" (406 mm)  |
| Bead breaker force      | 2500 kg       |
| Air supply              | 8 - 10 bar    |
| Power supply            | 400 V         |
| Motor power             | 0,75 kW       |
| Noise level             | <70 dB        |
| Weight (approx.)        | 269 kg        |