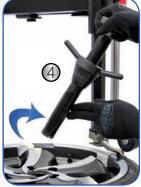

tvre balancers)

(1) Help-arm for professional use (2) Mounting head (3) Comfortable and clear tire inflator (4) Self centering wheel mounting system (5) Wheel lifter