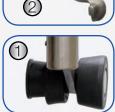

tvre balancers)

(1) Help-arm for professional use (2) Mounting head (3) Comfortable and clear tire inflator (4) Self centering wheel mounting system (5) Wheel lifter