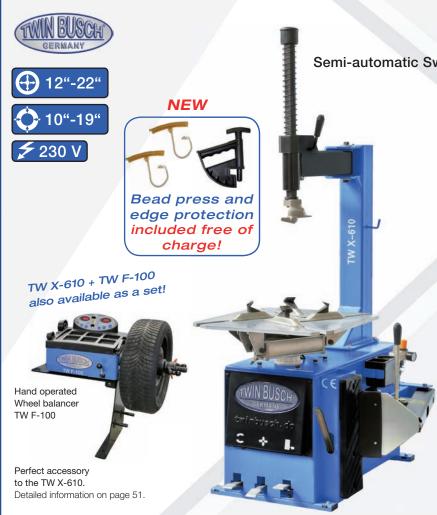

# **Basic-Line Tyre changer**

Semi-automatic Swing arm design | Item No.: TW X-610

## Description

Tyre changing machine with swing arm design, the ideal starter model with TOP price performance ratio, user friendly and an innovative design.

#### **Features**

- 1A Quality built with CE-Certificate
- Manufactured in accordance to ISO 9001
- Side swing mounting arm design
- · Eccentric tension of mount and demount head
- Powerful bead breaker
- Self centered 4 clamping jaws system
- 22" large turntable for cars and vans
- Tubeless tyre inflating system
- Powerful E-Motor for supply and return lines
- Clamping jaws made of special steel

## Delivery contents

- Tyre changer with a maintenance unit
- Inflating gun and bead lever
- Bead press and edge protection
- 3 set plastic protector for mount and demount head (for protection of alloy wheel rims)
- CE-Certificate
- Product video online
- Assembly video

# Dimensions | Technical data | Accessories

| Technical Data: TW X-610 |               |
|--------------------------|---------------|
| Outside clamping range   | 10" - 19"     |
| Inside clamping range    | 12" - 22"     |
| Wheel diameter (max.)    | 41" (1040 mm) |
| Wheel width (max.)       | 14" (355 mm)  |
| Bead breaker force       | 2500 kg       |
| Air supply               | 8-10 bar      |
| Power supply             | 230 V         |
| Motor power              | 1,1 kW        |
| Noise level              | <75 dB        |
| Weight (approx.)         | 188 kg        |