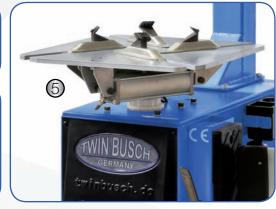

**Product** video

Details

Check our technical desicions helper (on page 44)

before you buy your Tyre fitting machine

(1) Strong tyre press (2) Eccentric clamping (3) Mounting head (4) Comfortable foot pedal (5) Wide clamping range