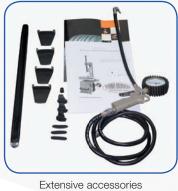

## Delivery contents

- Tyre changer with a maintenance unit
- Inflating gun and bead lever
- Bead press and edge protection
- 3 set plastic protector for mount and demount head (for protection of alloy wheel rims)
- CE-Certificate
- Product video online
- Assembly video