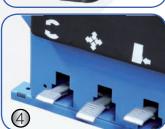

**Product** video

Details

Check our technical desicions helper (on page 44)

before you buy your Tyre fitting machine

(1) Strong tyre press (2) Eccentric clamping (3) Mounting head (4) Comfortable foot pedal (5) Wide clamping range