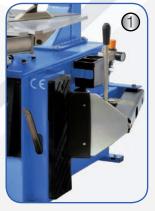

**Product** video

Details

Check our technical desicions helper (on page 44)

before you buy your Tyre fitting machine

(1) Strong tyre press (2) Eccentric clamping (3) Mounting head (4) Comfortable foot pedal (5) Wide clamping range