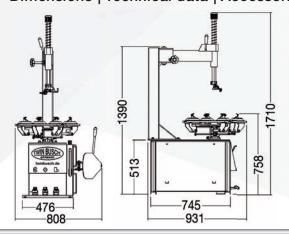

# Dimensions | Technical data | Accessories

| Technical Data: TW X-610 |               |
|--------------------------|---------------|
| Outside clamping range   | 10" - 19"     |
| Inside clamping range    | 12" - 22"     |
| Wheel diameter (max.)    | 41" (1040 mm) |
| Wheel width (max.)       | 14" (355 mm)  |
| Bead breaker force       | 2500 kg       |
| Air supply               | 8-10 bar      |
| Power supply             | 230 V         |
| Motor power              | 1,1 kW        |
| Noise level              | <75 dB        |
| Weight (approx.)         | 188 kg        |