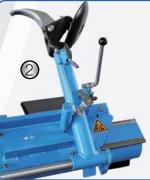

(1) Powerful drive motor with 1,5 kW and 1,8 kW power
(2) Flexible bead breaker on mounting arm
(3) Flexible Joystick controller
(4) Foot pedals for precise control
(5) Massive and precisely controllable clamping arms with a very large clamping range of up to 26 inches and a maximum wheel diameter of up to 1600 mm