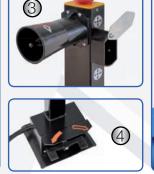

(1) Powerful drive motor with 1,5 kW and 1,8 kW power
(2) Flexible bead breaker on mounting arm
(3) Flexible Joystick controller
(4) Foot pedals for precise control
(5) Massive and precisely controllable clamping arms with a very large clamping range of up to 26 inches and a maximum wheel diameter of up to 1600 mm