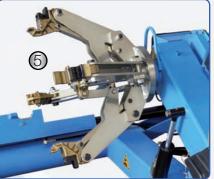

(1) Powerful drive motor with 1,5 kW and 1,8 kW power
(2) Flexible bead breaker on mounting arm
(3) Flexible Joystick controller
(4) Foot pedals for precise control
(5) Massive and precisely controllable clamping arms with a very large clamping range of up to 26 inches and a maximum wheel diameter of up to 1600 mm