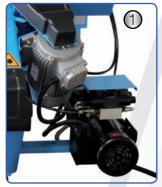

(1) Powerful drive motor with 1,5 kW and 1,8 kW power
(2) Flexible bead breaker on mounting arm
(3) Flexible Joystick controller
(4) Foot pedals for precise control
(5) Massive and precisely controllable clamping arms with a very large clamping range of up to 26 inches and a maximum wheel diameter of up to 1600 mm