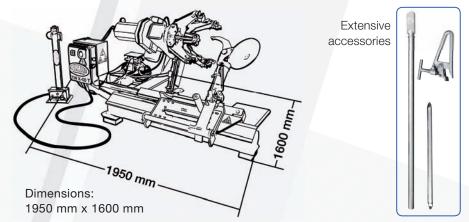

## - Dimensions | Technical data | Accessories

| Technical data: TW X-00 T |  |
|---------------------------|--|
| 14" - 26"                 |  |
| 1600 mm                   |  |
| 700 mm                    |  |
| 500 kg                    |  |
| 400 V / 3 Phase           |  |
| 1,5 kW / 1,8 kW           |  |
| 670 kg                    |  |
|                           |  |