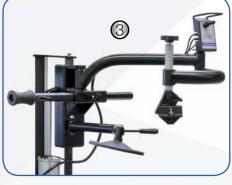

Tyre fitting machine

Product video
TW X-31

Product video TW X-36

Details

optionally available:

Automatic mounting head TW X-AMK

(1) Powerful bead breaker (2) Fine adjustment by joystick (on the mounting arm) (3) Help-arm with bead roller, bead presser and bead loosening disk (4) Large air tank for the integrated air boosters in the mounting jaws (5) Special steel clamps (6) Tyre inflator