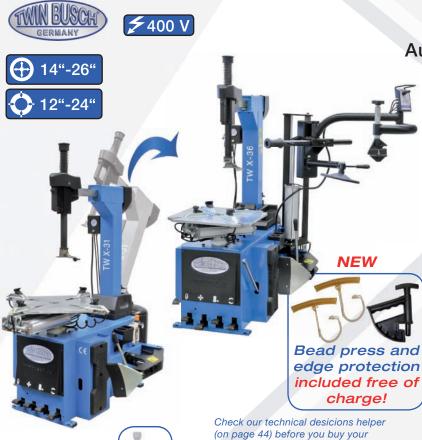

# Tyre changer

Automatic | Item No.: TW X-31 | X-36

## - Description

Tyre changer with pneumatically operated tilting column and integrated air-booster. Ideal for all standard, low profile and run flat tyres. TW X-36 with help-arm, TW X-31 without the help arm can be added as an option at anytime.

#### Features

- 1A Quality built with CE-Certificate
- Manufactured in accordance to ISO 9001
- The mounting arm tilts backwards
- Solid construction | Gentle on the rims
- · Pneumatically adjustable mounting head
- Powerful bead breaker (2500 kg)
- · Self centering 4 jaw clamping system
- Large clamping range for cars and vans (Outside 12"– Inside 26")
- Air booster integrated in the clamping jaws
- Exchangeable plastic protectors for the mounting head
- High quality stainless steel components in the inner part
- Precise control block with STOP function
- Powerful electrical motor
- · Clamping jaws made of special steel

### Delivery contents

- Tyre changer with maintenance unit
- Air filler and lifting lever
- Bead press and edge protection
- Plastic protectors for the mounting jaws (4 pcs.)
- Plastic protectors for the mounting head (set 3 pcs.)
- Operating instructions and CE-Certificate
- Product video online | Assembly video

# Dimensions | Technical data | Accessories

Extensive accessories

| Technical Data: TW X-31 / X-36 |                 |
|--------------------------------|-----------------|
| Clamping range outside         | 12" - 24"       |
| Clamping range inside          | 14" - 26"       |
| Wheel diameter (max.)          | 45" (1143 mm)   |
| Wheel width (max.)             | 16" (406 mm)    |
| Bead breaker force             | 2500 kg         |
| Air supply                     | 8-10 bar        |
| Power supply                   | 400 V / 3 Phase |
| Motor power                    | 0,75 kW         |
| Noise level                    | <70 dB          |
| Weight (approx.)               | 246 / 320 kg    |