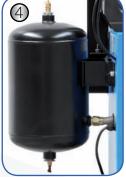

Tyre fitting machine

Product video
TW X-31

Product video TW X-36

Details

optionally available:

Automatic mounting head TW X-AMK

(1) Powerful bead breaker (2) Fine adjustment by joystick (on the mounting arm) (3) Help-arm with bead roller, bead presser and bead loosening disk (4) Large air tank for the integrated air boosters in the mounting jaws (5) Special steel clamps (6) Tyre inflator