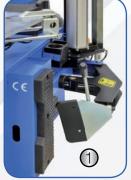

Tyre fitting machine

Product video
TW X-31

Product video TW X-36

Details

optionally available:

Automatic mounting head TW X-AMK

(1) Powerful bead breaker (2) Fine adjustment by joystick (on the mounting arm) (3) Help-arm with bead roller, bead presser and bead loosening disk (4) Large air tank for the integrated air boosters in the mounting jaws (5) Special steel clamps (6) Tyre inflator