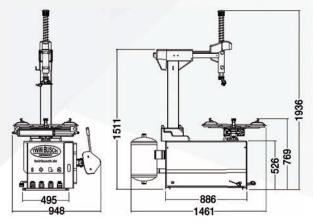

# Dimensions | Technical data | Accessories

Extensive accessories

| Technical Data: TW X-31 / X-36 |                 |
|--------------------------------|-----------------|
| Clamping range outside         | 12" - 24"       |
| Clamping range inside          | 14" - 26"       |
| Wheel diameter (max.)          | 45" (1143 mm)   |
| Wheel width (max.)             | 16" (406 mm)    |
| Bead breaker force             | 2500 kg         |
| Air supply                     | 8-10 bar        |
| Power supply                   | 400 V / 3 Phase |
| Motor power                    | 0,75 kW         |
| Noise level                    | <70 dB          |
| Weight (approx.)               | 246 / 320 kg    |