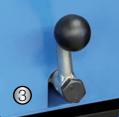

#### **Details**

(1) Digital display (2) Shaft diameter 36 mm (3) Handbrake for fixing the shaft during wheel mounting, balancing and braking (4) Attachment possibility for centering cones and gauge (5) Storage compartments for cones (6) Quick release nut Ø = 36 mm (7) Perfect accessory to the tyre changer TW X-610