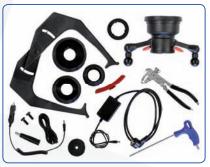

#### Delivery contents

- Wheel balancer TW F-100
- Centering cones (4 pcs.) gauge, weight pliers
- Quick release nut, Pressure cup, Rubber lip
- · Calibration weight | English instruction manual
- CE-Certificate
- Product video online
- · Assembly video