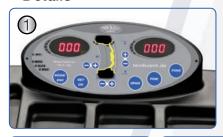

#### **Details**

(1) Digital display (2) Shaft diameter 36 mm (3) Handbrake for fixing the shaft during wheel mounting, balancing and braking (4) Attachment possibility for centering cones and gauge (5) Storage compartments for cones (6) Quick release nut Ø = 36 mm (7) Perfect accessory to the tyre changer TW X-610