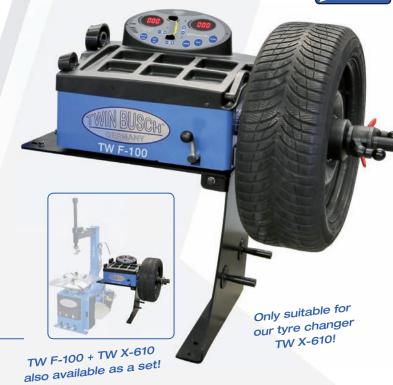

#### Description

The TW F-100 is a perfect basic model that complements our tyre mounting machine TW X-610 with a wheel balancer (hand operated) in a top price-performance ratio. It is perfect for limited space. Handbrake for fixing the shaft during wheel mounting, balancing and braking Power supply: 220 V and 12 V connection. High ease of use and innovative, space-saving design. Only suitable for our tyre changer TW X-610.

#### **Features**

- 1A Quality built with CE-Certificate
- Manufactured in accordance to ISO 9001
- · Automatic balancing, manual wheel braking
- · Handbrake for fixing the shaft during wheel mounting, balancing and braking
- Easy handling | Solid construction
- Digital display | Static and dynamic balancing
- various programs selectable: Normal / Static / Alu1, Alu2, Alu3, Alu-S / Motorcycle etc.
- Integrated calibration and self-diagnostic program
- Optional: Motorcycle adapter, diverse vehicle adapter

#### **Details**

(1) Digital display (2) Shaft diameter 36 mm (3) Handbrake for fixing the shaft during wheel mounting, balancing and braking (4) Attachment possibility for centering cones and gauge (5) Storage compartments for cones (6) Quick release nut Ø = 36 mm (7) Perfect accessory to the tyre changer TW X-610