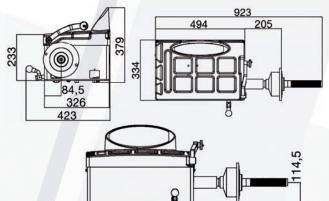

### Dimensions | Technical Data | Accessories

Extensive accessories

| Technical Data: TW F-100 |                   |
|--------------------------|-------------------|
| Wheel width              | 1,5" - 20"        |
| Wheel diameter           | 10" - 24"         |
| Wheel weight (max.)      | 65 kg             |
| Measuring time (approx.) | 8 sec.            |
| Power supply             | 12 V and<br>230 V |
| Noise level              | < 70 dB           |
| Weight (approx.)         | 69 kg             |