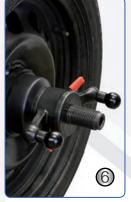

#### **Details**

(1) Digital display (2) Shaft diameter 36 mm (3) Handbrake for fixing the shaft during wheel mounting, balancing and braking (4) Attachment possibility for centering cones and gauge (5) Storage compartments for cones (6) Quick release nut Ø = 36 mm (7) Perfect accessory to the tyre changer TW X-610