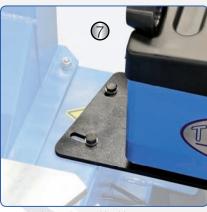

#### **Details**

(1) Digital display (2) Shaft diameter 36 mm (3) Handbrake for fixing the shaft during wheel mounting, balancing and braking (4) Attachment possibility for centering cones and gauge (5) Storage compartments for cones (6) Quick release nut Ø = 36 mm (7) Perfect accessory to the tyre changer TW X-610