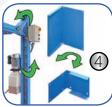

### Delivery contents

- Lift incl. Power unit
- Examination book and CE-Certificate
- Wheel chocks included (4 pcs.)
- Product video online

Details

Item No: TW436P-D2

(1) Design Example with three parking lifts side by side (2) Wide drive on ramps (3) Cross beam (4) Optional Offset plates (5) Manual lock release system (6) Powerful electric motor/control box (7) Foot protection when lowering