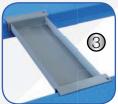

### Delivery contents

- Lift incl. Power unit
- Examination book and CE-Certificate
- Wheel chocks included (4 pcs.)
- Product video online

Details

Item No: TW436P-D2

(1) Design Example with three parking lifts side by side (2) Wide drive on ramps (3) Cross beam (4) Optional Offset plates (5) Manual lock release system (6) Powerful electric motor/control box (7) Foot protection when lowering