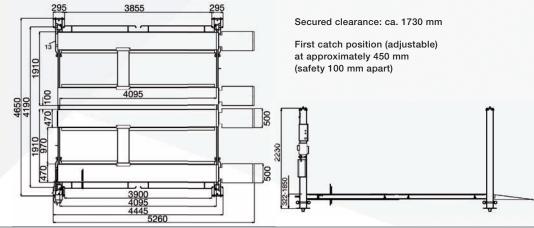

(8) Optionally available: Oil drip tray (9) Including wheel chocks

| Technical Data:<br>TW436P-D2 / TW436P-D2-G |               |
|--------------------------------------------|---------------|
| Lifting capacity                           | 3600 kg       |
| Lifting height max.                        | 1850 mm       |
| Runway ( L./W.)                            | 4095/470 mm   |
| Lifting, lowering time (approx.)           | 45/30 sec.    |
| Power supply                               | 230 V         |
| Motor power                                | 2,2 kW        |
| Fusing                                     | 16 A / type C |
| Weight (approx.)                           | 1400 kg       |