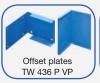

Use our optionaly available angleplate to reduce the width of your parking lift.

Ideal if you plan to place several lifts next to one another.

### Delivery contents

- Lift incl. Power unit
- Examination book and CE-Certificate
- Wheel chocks included (4 pcs.)
- Product video online

Details

Item No: TW436P-D2

(1) Design Example with three parking lifts side by side (2) Wide drive on ramps (3) Cross beam (4) Optional Offset plates (5) Manual lock release system (6) Powerful electric motor/control box (7) Foot protection when lowering