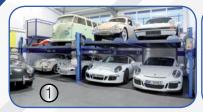

### Delivery contents

- Lift incl. Power unit
- Examination book and CE-Certificate
- Wheel chocks included (4 pcs.)
- Product video online

Details

Item No: TW436P-D2

(1) Design Example with three parking lifts side by side (2) Wide drive on ramps (3) Cross beam (4) Optional Offset plates (5) Manual lock release system (6) Powerful electric motor/control box (7) Foot protection when lowering