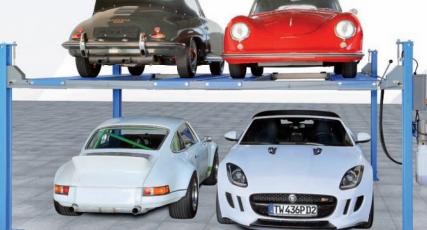

## The practical 4 post double parking lift.

With its optional mobile kit you can use this lift in very tight spaces, and with the optional offset motor brackets you can assemble more lifts along side of each other.

### Delivery contents

- Lift incl. Power unit
- Examination book and CE-Certificate
- Wheel chocks included (4 pcs.)
- Product video online

Details

Item No: TW436P-D2

(1) Design Example with three parking lifts side by side (2) Wide drive on ramps (3) Cross beam (4) Optional Offset plates (5) Manual lock release system (6) Powerful electric motor/control box (7) Foot protection when lowering

(8) Optionally available: Oil drip tray (9) Including wheel chocks

| Technical Data:<br>TW436P-D2 / TW436P-D2-G |               |
|--------------------------------------------|---------------|
| Lifting capacity                           | 3600 kg       |
| Lifting height max.                        | 1850 mm       |
| Runway ( L./W.)                            | 4095/470 mm   |
| Lifting, lowering time (approx.)           | 45/30 sec.    |
| Power supply                               | 230 V         |
| Motor power                                | 2,2 kW        |
| Fusing                                     | 16 A / type C |
| Weight (approx.)                           | 1400 kg       |