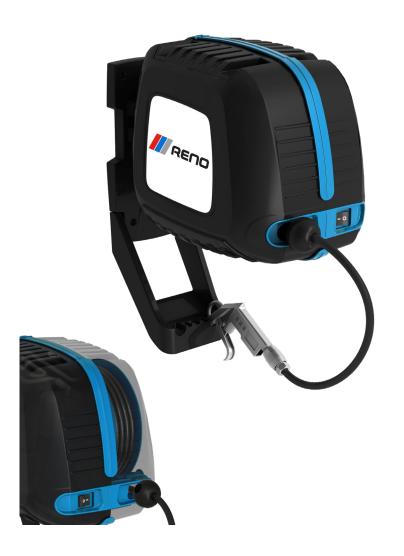

## OF HOSE REEL 1,5

## COMPRESSOR WITH HOSE REEL

Reno Hose Reel 1,5 is a wall-mounted compressor with integrated, automatical hose reel. Perfect for small workshops or your home garage. Very handy compressor suitable for a wide range of small compressed air tasks.