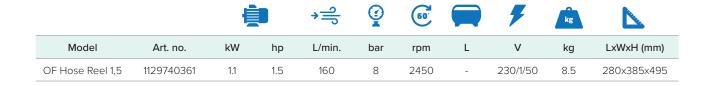

## OF HOSE REEL 1,5



## **Accessories:**

Kits developed specifically for Hose Reel is available as accessories. Get the kit that matches your air tasks.



| Kit                    | Art. no.   |
|------------------------|------------|
| Inflating              | 1129706428 |
| Spray painting         | 1129706429 |
| Bike wokshop           | 1129706430 |
| Stapler                | 1129706431 |
| Premium (all 4 in one) | 1129706432 |

## COMPRESSOR WITH HOSE REEL

Reno Hose Reel 1,5 is a wall-mounted compressor with integrated, automatical hose reel. Perfect for small workshops or your home garage. Very handy compressor suitable for a wide range of small compressed air tasks.