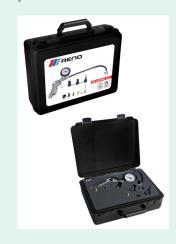

## **Accessories:**

Kits developed specifically for Hose Reel is available as accessories. Get the kit that matches your air tasks.

| Kit                    | Art. no.   |
|------------------------|------------|
| Inflating              | 1129706428 |
| Spray painting         | 1129706429 |
| Bike wokshop           | 1129706430 |
| Stapler                | 1129706431 |
| Premium (all 4 in one) | 1129706432 |